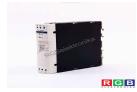

## Repair ABL7 RE2403 SCHNEIDER ELECTRIC

We will repair every SCHNEIDER ELECTRIC device. If you cannot find the device that interests you, please contact us. We collect the devices **free of charge** via a courier or in person, thanks to which we are able to carry out the repair within several hours. We will diagnose your equipment **for free**, and if you do not decide on our service, you will not incur any costs. We offer **24 months warranty** for all completed repairs. We are available 24/7, also at weekends and on holidays. **Call us 24/7**: +48 71 750 09 77 and receive immediate help.

## SPECIFICATIONS

| MANUFACTURER | SCHNEIDER ELECTRIC        |
|--------------|---------------------------|
| MODEL        | ABL7 RE2403               |
| CATEGORY     | PLC Systems               |
| DIMENSIONS   | 3.0 cm x 3.0 cm x 12.0 cm |
| WEIGHT       | 0.5 kg                    |
| OTHER NAMES  | ABL7RE2403   ABL7 RE2403  |